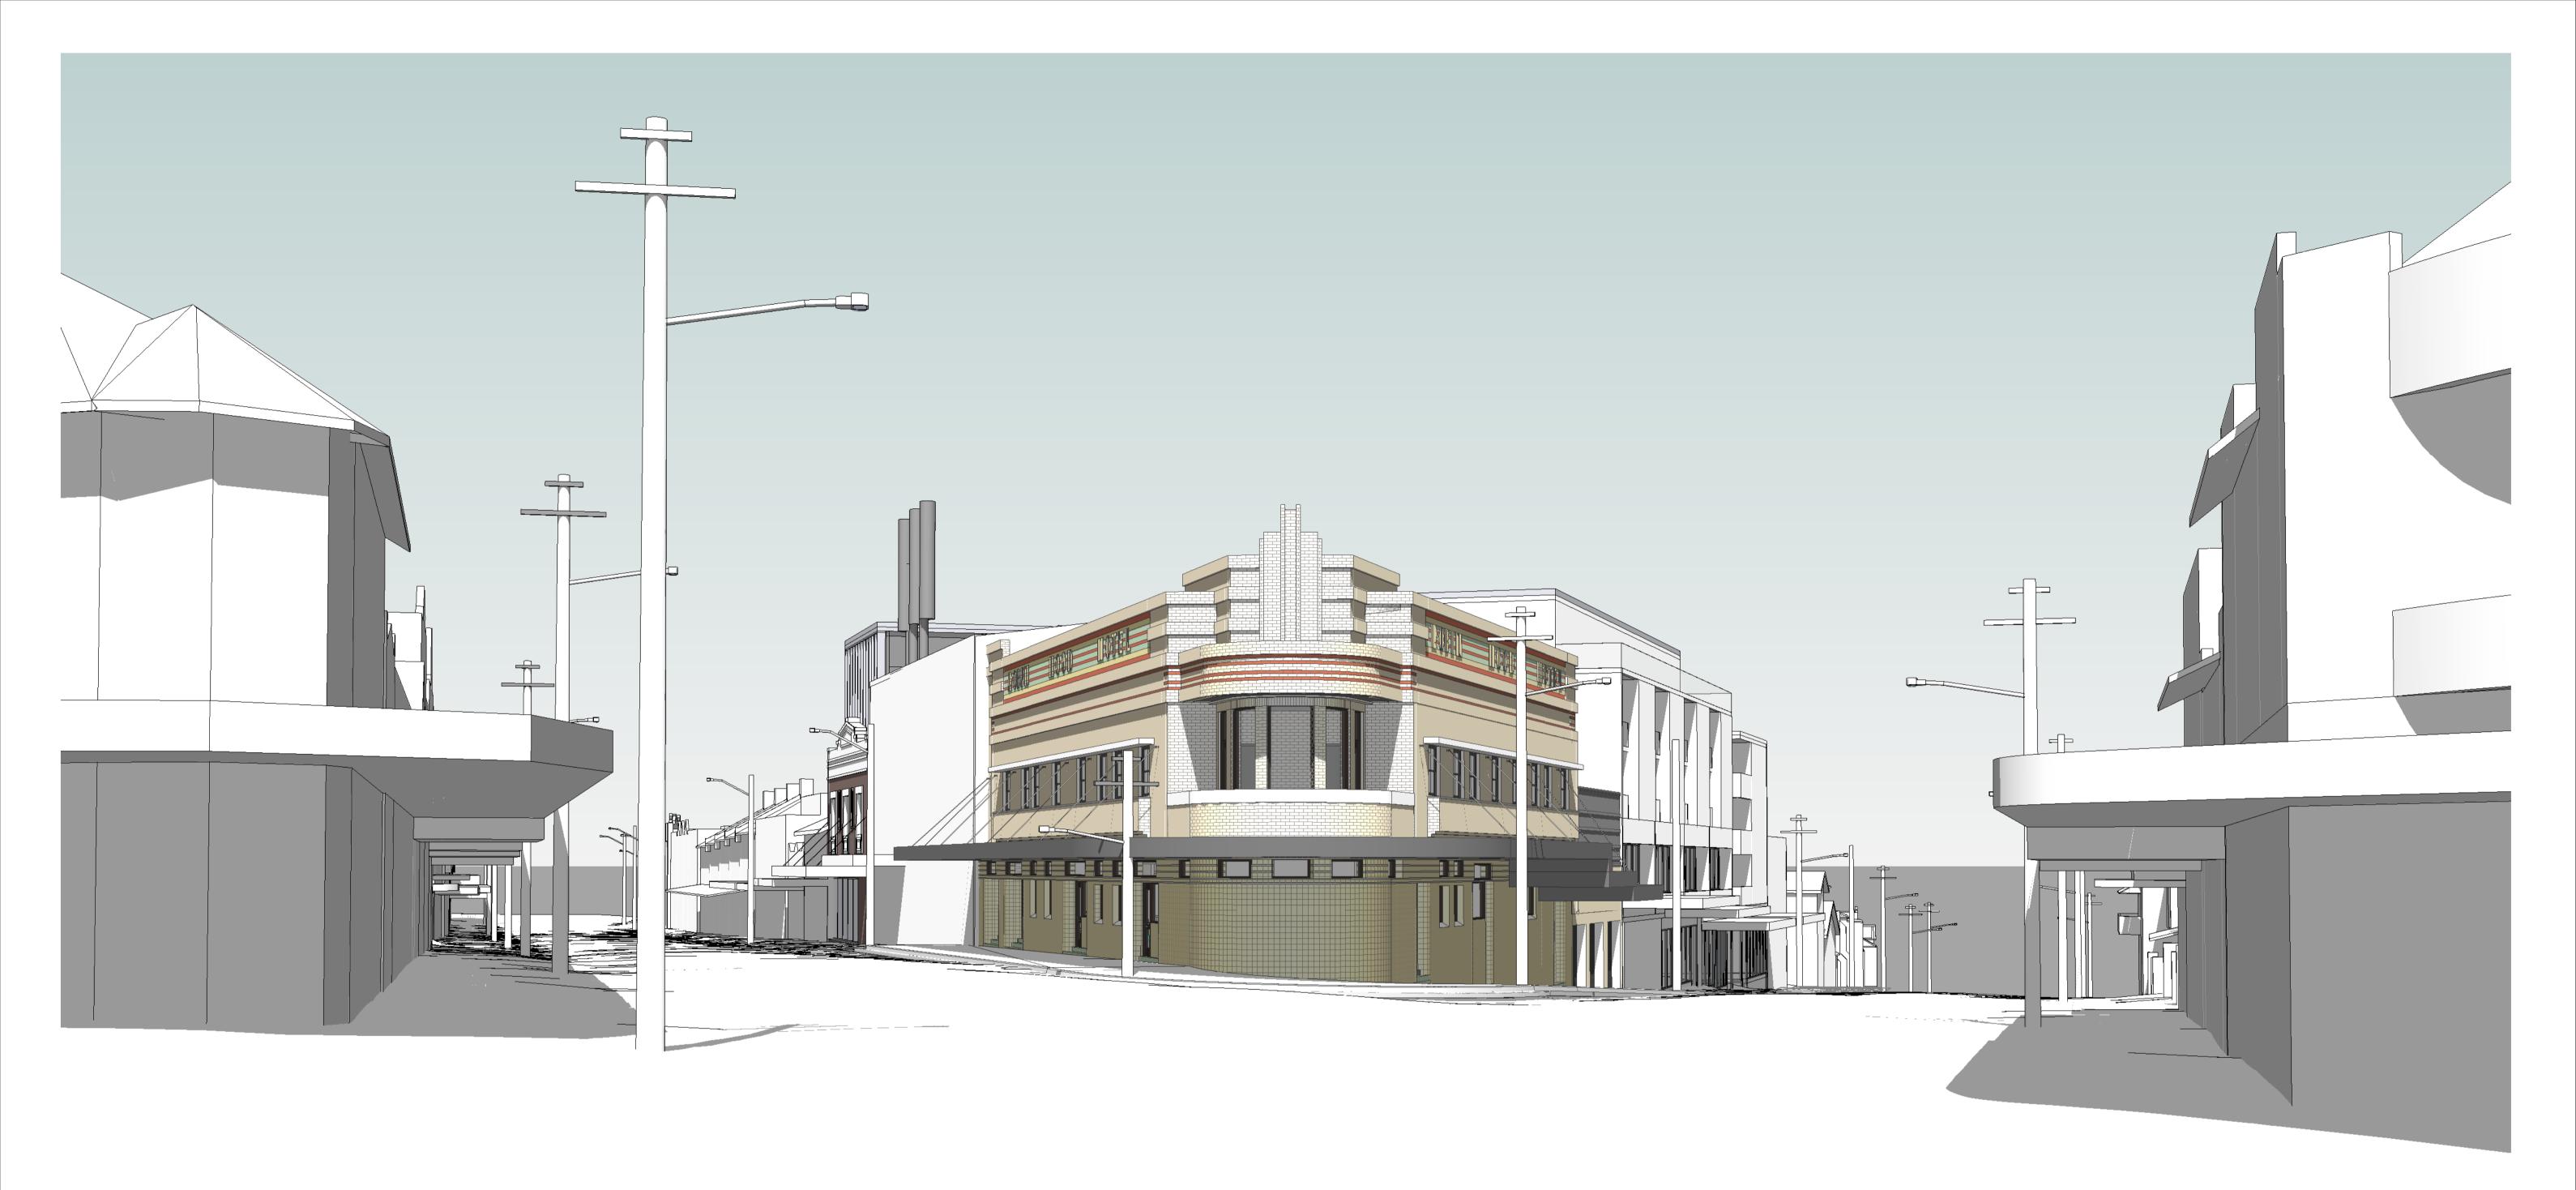

## Victoria Street View - Looking South

Project Charring Square Mixed Use Development

Location 94 Carrington

Client Whitten Family

Drawing Perspective Vie

## Preliminary

| n Road, Waverley NSW 2024 | Scale @ A1         | 1:0                 |                  | Checked by            |
|---------------------------|--------------------|---------------------|------------------|-----------------------|
|                           | Scale @ A3         | 1:0                 | TH               | CG                    |
|                           | Project Issue Date | Issue Date          | Sheet Issue Date | e 23/01/19            |
| View - Intersection       | Project No. 23     | 327 <sup>Zone</sup> |                  | Discipline            |
|                           | Drawing No.        | SDE                 | -0910            | Revision 02           |
|                           |                    |                     |                  | 23/01/2019 4:42:14 PM |